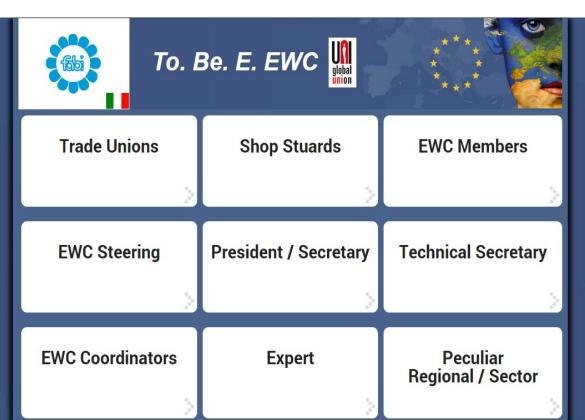

#### Website - Front Page sample

### The Website - Front Page

- By February 29<sup>th</sup> the Graphic team will release Two Graphic proposal for the website Home Page
- In a week the expert team must choose the right one eventually indicating some implementations
- After the choice the graphic idea will be customized on the website infrastructure
- Since that date no more graphic implementation will be accepted (at least for the home page)