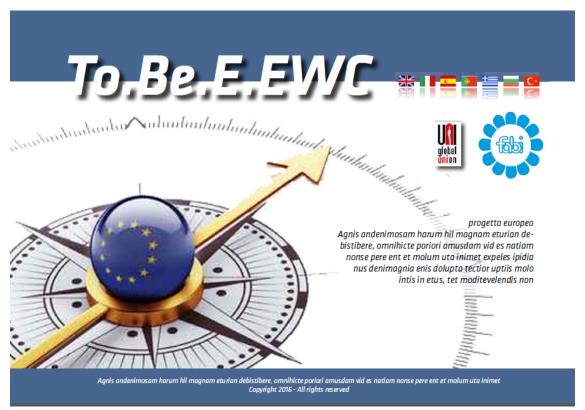

#### Website - Front Page sample

### The Website - Front Page

- By February 29<sup>th</sup> the Graphic team will release Two Graphic proposal for the website Home Page
- In a week the expert team must choose the right one eventually indicating some implementations
- After the choice the graphic idea will be customized on the website infrastructure
- Since that date no more graphic implementation will be accepted (at least for the home page)